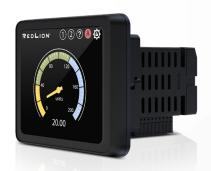

200

4.3" Full color graphical

touchscreen

#### HIGHLY READABLE

Large, best-in-class displays—either 3.5" or 4.3"—with vibrant, user-selectable graphics will enhance the look and feel of your machine.