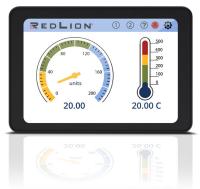

3.5" Full color graphical touchscreen

Single screen display, swipe for an additional 4 screens

Easily replaces

1/16 DIN products

1 2 ? A 6

units

20.00

160

#### HIGHLY READABLE

Large, best-in-class displays—either 3.5" or 4.3"—with vibrant, user-selectable graphics will enhance the look and feel of your machine.