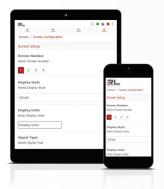

#### INCREDIBLY USABLE

Easy smart device-like programming allows users select screens and customize elements without programming software.

#### TIMELY INTUITIVE

The SD card can be used to load programs saving time and money. You can program it using mobile apps or from a web browser.